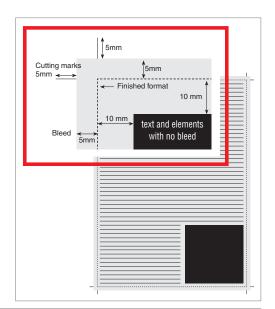

## Finished format (trimbox):

H 280 mm x W 210 mm

+ 5 mm bleed all around

All elements that are not to be cut, must remain at least 10mm from the bleed.

#### Finished format (trimbox):

H 280 mm x W 420 mm

+ 5 mm bleed all around

All elements that are not to be cut, must remain at least 10mm from the bleed.

All materials must be supplied as one unit. Spread headings and texts must remain 3 mm left and 3 mm right from the fold.