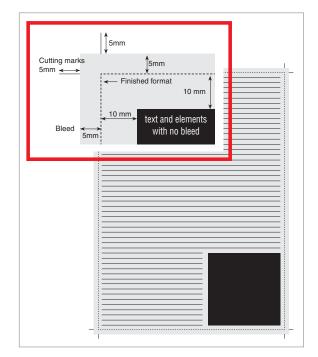

#### Finished format: H 55 mm x W 85 mm

1/1 page RECTO

# Finished format (trimbox) WITH ROUNDED CORNERS: H 55 mm x W 85 mm

Finished format + 5 mm bleed: H 65 mm x W 95 mm

Finished format + 5 mm bleed + 5 mm cutting marks: H 75 mm x W 105 mm The bleed must not contain any registration marks, colour strips and the like.

The texts, photos, logos and agency references must remain at least  $\underline{10\,\text{mm}}$  from the bleed.

1/1 page VERSO